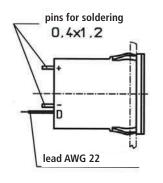

#### **Technical specifications:**

|                             | DC                                                                                                                                                              |
|-----------------------------|-----------------------------------------------------------------------------------------------------------------------------------------------------------------|
| reset:                      | no                                                                                                                                                              |
| counting range:             | 99999,99 h                                                                                                                                                      |
| character height:           | 4 mm                                                                                                                                                            |
| operating voltage:          | 4,5 to 35 V DC                                                                                                                                                  |
| power consumption:          | at $U_B = 5$ V DC type 82 mW<br>at $U_B = 12$ V DC type 135 mW<br>at $U_B = 24$ V DC type 135 mW<br>max. 170 mW<br>Only ervery 36 s with a pulse length of 3 ms |
| protection:                 | IP 65 (front)                                                                                                                                                   |
| ambient temperature:        | - 10° C to + 60° C                                                                                                                                              |
| electr. connections:        | soldered conn. 0,4 x 1,2 mm                                                                                                                                     |
| weight:                     | 16 g                                                                                                                                                            |
| maintenance-free operation: | yes                                                                                                                                                             |