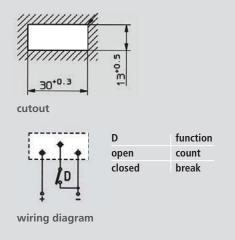

### **Special features:**

- with disable input for recording very short operating times
- high shock- and vibration resistance
- little current consumption
- well suited for battery-operated application and electronic circuits