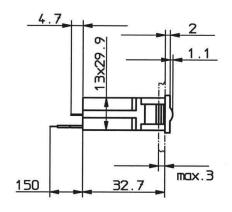

#### type 656

drawings

#### **Technical specifications:**

|                             | DC                                                                                                                                                              |
|-----------------------------|-----------------------------------------------------------------------------------------------------------------------------------------------------------------|
| reset:                      | no                                                                                                                                                              |
| counting range:             | 99999,99 h                                                                                                                                                      |
| character height:           | 4 mm                                                                                                                                                            |
| operating voltage:          | 4,5 to 35 V DC                                                                                                                                                  |
| power consumption:          | at $U_B = 5$ V DC type 82 mW<br>at $U_B = 12$ V DC type 135 mW<br>at $U_B = 24$ V DC type 135 mW<br>max. 170 mW<br>Only ervery 36 s with a pulse length of 3 ms |
| protection:                 | IP 65 (front)                                                                                                                                                   |
| ambient temperature:        | - 10° C to + 60° C                                                                                                                                              |
| electr. connections:        | soldered conn. 0,4 x 1,2 mm                                                                                                                                     |
| weight:                     | 16 g                                                                                                                                                            |
| maintenance-free operation: | yes                                                                                                                                                             |