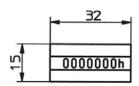

## ■ Electromechanical hour counters

# 000000h

## Mini hour counters, 4,5 - 35 V DC, 32 x 15 mm

#### Mini hour counter for 4,5 to 35 V DC

These mini hour counters for DC operation are suited for panel or printed circuit mounting. Find the corresponding pulse counters with same dimensions on page 42.

| DC  | front panel mounting (snap-in fixing max. 3 mm) |
|-----|-------------------------------------------------|
| 656 | •                                               |

#### type 656







drawings

### **Special features:**

- with disable input for recording very short operating times
- high shock- and vibration resistance
- little current consumption
- well suited for battery-operated application and electronic circuits

#### **Technical specifications:**

|                             | DC                                                                                                                                                              |
|-----------------------------|-----------------------------------------------------------------------------------------------------------------------------------------------------------------|
| reset:                      | no