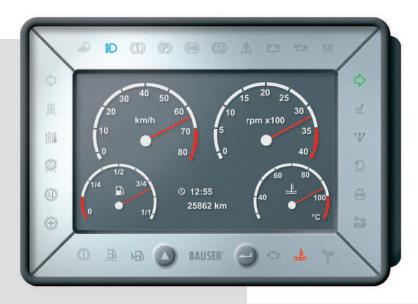

## 7.0" TFT colour display the perfect visualisation of all engine data

## BAUSER instrument cluster in a maximum casing dimension Type 902.1 – more comfort and ergonomics in the cabine

This is the best solution for a perfect overview combined with a multifunctional 7.0" colour display (800 x 480 pixel) with 28 LEDs and 2 buttons. There seems to be no better visualisation of all relevant vehicle data.

Impressive with a clear overview, design and technicals this solution supports the user in each situation. On the instrument cluster for the highest requirements the user immediately finds all data on one view.

Optionally with an input for a backward video camera (PAL, 1 Vss, 75 Ohm) to achieve a maximum safety during vehicle operation.

| Casing:                |                                                                                                                                                                                                                                                                 | ran for pressure compensation<br>resistant polyester foil<br>flection |
|------------------------|-----------------------------------------------------------------------------------------------------------------------------------------------------------------------------------------------------------------------------------------------------------------|-----------------------------------------------------------------------|
| Display:               | 7.0″ TFT, 800 x 480 pixel<br>LED backlit                                                                                                                                                                                                                        |                                                                       |
| LED indication:        | Maximum 28 LEDs,<br>perfectly readable under direct su                                                                                                                                                                                                          | unlight                                                               |
| Buttons:               | 2 buttons with backlit (additiona                                                                                                                                                                                                                               | l buttons available on request)                                       |
| Electrical interfaces: | 16 x digital inputs<br>3 x analogue inputs (R, I, U)<br>2 x Count input (speed, rpm)<br>1 x CAN ISO 11898                                                                                                                                                       |                                                                       |
| Supply voltage:        | 836 VDC                                                                                                                                                                                                                                                         |                                                                       |
| Ambient temperature:   | -20° C+70° C                                                                                                                                                                                                                                                    |                                                                       |
| Storage:               | -30° C+80° C                                                                                                                                                                                                                                                    |                                                                       |
| Electrical connection: | Tyco super seal, 26 poles                                                                                                                                                                                                                                       |                                                                       |
| Fixing:                | Metal clamps with screws                                                                                                                                                                                                                                        |                                                                       |
| Protection class:      | IP67 front, IP65 according to EN                                                                                                                                                                                                                                | 60529                                                                 |
| Vibration resistance:  | EN 60068-2-64                                                                                                                                                                                                                                                   |                                                                       |
| Shock resistance:      | EN 60068-2-27, EN 60068-2-29                                                                                                                                                                                                                                    |                                                                       |
| EMC:                   | EN 12895, EN 13309, DIN 4083                                                                                                                                                                                                                                    | 9-1                                                                   |
| Approval:              | CE                                                                                                                                                                                                                                                              |                                                                       |
| Options:               | Video input for camera PAL, 1 Vs<br>Second CAN interface ISO 11898<br>CANopen and/or SAE J1939 soft<br>Real time clock<br>Buzzer<br>Digital outputs (high side switch)<br>Fixing with Snap-in-clamps<br>Electrical connection 34 pole / 44<br>Custom froat foil | 3<br>ware interface<br>)                                              |