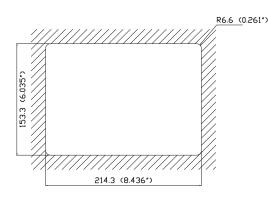

Optionally with an input for a backward video camera (PAL, 1 Vss, 75 Ohm) to achieve a maximum safety during vehicle operation.

| Casing:                |                                                                                                                                                                                                                                                                 | ran for pressure compensation<br>resistant polyester foil<br>flection |
|------------------------|-----------------------------------------------------------------------------------------------------------------------------------------------------------------------------------------------------------------------------------------------------------------|-----------------------------------------------------------------------|
| Display:               | 7.0″ TFT, 800 x 480 pixel<br>LED backlit                                                                                                                                                                                                                        |                                                                       |
| LED indication:        | Maximum 28 LEDs,<br>perfectly readable under direct su                                                                                                                                                                                                          | unlight                                                               |
| Buttons:               | 2 buttons with backlit (additiona                                                                                                                                                                                                                               | l buttons available on request)                                       |
| Electrical interfaces: | 16 x digital inputs<br>3 x analogue inputs (R, I, U)<br>2 x Count input (speed, rpm)<br>1 x CAN ISO 11898                                                                                                                                                       |                                                                       |
| Supply voltage:        | 836 VDC                                                                                                                                                                                                                                                         |                                                                       |
| Ambient temperature:   | -20° C+70° C                                                                                                                                                                                                                                                    |                                                                       |
| Storage:               | -30° C+80° C                                                                                                                                                                                                                                                    |                                                                       |
| Electrical connection: | Tyco super seal, 26 poles                                                                                                                                                                                                                                       |                                                                       |
| Fixing:                | Metal clamps with screws                                                                                                                                                                                                                                        |                                                                       |
| Protection class:      | IP67 front, IP65 according to EN                                                                                                                                                                                                                                | 60529                                                                 |
| Vibration resistance:  | EN 60068-2-64                                                                                                                                                                                                                                                   |                                                                       |
| Shock resistance:      | EN 60068-2-27, EN 60068-2-29                                                                                                                                                                                                                                    |                                                                       |
| EMC:                   | EN 12895, EN 13309, DIN 4083                                                                                                                                                                                                                                    | 9-1                                                                   |
| Approval:              | CE                                                                                                                                                                                                                                                              |                                                                       |
| Options:               | Video input for camera PAL, 1 Vs<br>Second CAN interface ISO 11898<br>CANopen and/or SAE J1939 soft<br>Real time clock<br>Buzzer<br>Digital outputs (high side switch)<br>Fixing with Snap-in-clamps<br>Electrical connection 34 pole / 44<br>Custom froat foil | 3<br>ware interface<br>)                                              |