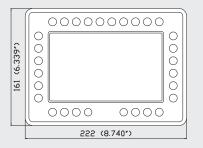

Optionally with an input for a backward video camera (PAL, 1 Vss, 75 Ohm) to achieve a maximum safety during vehicle operation.

| Casing:                |                                                                                                                                                                                                                                                                 | ran for pressure compensation<br>resistant polyester foil<br>flection |
|------------------------|-----------------------------------------------------------------------------------------------------------------------------------------------------------------------------------------------------------------------------------------------------------------|-----------------------------------------------------------------------|
| Display:               | 7.0″ TFT, 800 x 480 pixel<br>LED backlit                                                                                                                                                                                                                        |                                                                       |
| LED indication:        | Maximum 28 LEDs,<br>perfectly readable under direct su                                                                                                                                                                                                          | unlight                                                               |
| Buttons:               | 2 buttons with backlit (additiona                                                                                                                                                                                                                               | l buttons available on request)                                       |
| Electrical interfaces: | 16 x digital inputs<br>3 x analogue inputs (R, I, U)<br>2 x Count input (speed, rpm)<br>1 x CAN ISO 11898                                                                                                                                                       |                                                                       |
| Supply voltage:        | 836 VDC                                                                                                                                                                                                                                                         |                                                                       |
| Ambient temperature:   | -20° C+70° C                                                                                                                                                                                                                                                    |                                                                       |
| Storage:               | -30° C+80° C                                                                                                                                                                                                                                                    |                                                                       |
| Electrical connection: | Tyco super seal, 26 poles                                                                                                                                                                                                                                       |                                                                       |
| Fixing:                | Metal clamps with screws                                                                                                                                                                                                                                        |                                                                       |
| Protection class:      | IP67 front, IP65 according to EN                                                                                                                                                                                                                                | 60529                                                                 |
| Vibration resistance:  | EN 60068-2-64                                                                                                                                                                                                                                                   |                                                                       |
| Shock resistance:      | EN 60068-2-27, EN 60068-2-29                                                                                                                                                                                                                                    |                                                                       |
| EMC:                   | EN 12895, EN 13309, DIN 4083                                                                                                                                                                                                                                    | 9-1                                                                   |
| Approval:              | CE                                                                                                                                                                                                                                                              |                                                                       |
| Options:               | Video input for camera PAL, 1 Vs<br>Second CAN interface ISO 11898<br>CANopen and/or SAE J1939 soft<br>Real time clock<br>Buzzer<br>Digital outputs (high side switch)<br>Fixing with Snap-in-clamps<br>Electrical connection 34 pole / 44<br>Custom froat foil | 3<br>ware interface<br>)                                              |