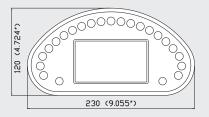

| Casing:                | Material:<br>Front side:<br>Viewing area:                                                                                                                                                                                                                                         | plastic PC-ABS<br>Goretex™ Membran for pressure compensation<br>chemical and UV resistant polyester foil<br>glass with low reflection |
|------------------------|-----------------------------------------------------------------------------------------------------------------------------------------------------------------------------------------------------------------------------------------------------------------------------------|---------------------------------------------------------------------------------------------------------------------------------------|
| Display:               | 4.3" TFT, 480 x 272 pixel<br>LED backlit                                                                                                                                                                                                                                          |                                                                                                                                       |
| LED indication:        | Maximum 21 LEDs,<br>even perfectly readable under direct sunlight                                                                                                                                                                                                                 |                                                                                                                                       |
| Buttons:               | 2 buttons with backlit                                                                                                                                                                                                                                                            |                                                                                                                                       |
| Electrical interfaces: | 16 x digital inputs<br>3 x analogue inputs (R, I, U)<br>2 x Count input (speed, rpm)<br>1 x CAN ISO 11898                                                                                                                                                                         |                                                                                                                                       |
| Supply voltage:        | 836 VDC                                                                                                                                                                                                                                                                           |                                                                                                                                       |
| Ambient temperature:   | -20° C+70                                                                                                                                                                                                                                                                         | °C                                                                                                                                    |
| Storage:               | -30° C+80° C                                                                                                                                                                                                                                                                      |                                                                                                                                       |
| Electrical connection: | Tyco super seal, 26 poles                                                                                                                                                                                                                                                         |                                                                                                                                       |
| Fixing:                | Metal clamps with screws                                                                                                                                                                                                                                                          |                                                                                                                                       |
| Protection class:      | IP67 front, IP65 according to EN 60529                                                                                                                                                                                                                                            |                                                                                                                                       |
| Vibration resistance:  | EN 60068-2-64                                                                                                                                                                                                                                                                     |                                                                                                                                       |
| Shock resistance:      | EN 60068-2-27, EN 60068-2-29                                                                                                                                                                                                                                                      |                                                                                                                                       |
| EMC:                   | EN 12895, EN 13309, DIN 40839-1                                                                                                                                                                                                                                                   |                                                                                                                                       |
| Approval:              | C€                                                                                                                                                                                                                                                                                |                                                                                                                                       |
| Options:               | Video input for camera PAL, 1 Vss, 75 Ohm<br>Second CAN interface ISO 11898<br>CANopen and/or SAE J1939 software interface<br>Real time clock<br>Buzzer<br>Digital outputs (high side switch)<br>Fixing with Snap-in-clamps<br>Electrical connection 34 pole<br>Custom front foil |                                                                                                                                       |