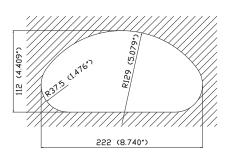

| Casing:                | Material:<br>Front side:<br>Viewing area:                                                                                                                                                                                                                                         | plastic PC-ABS<br>Goretex™ Membran for pressure compensation<br>chemical and UV resistant polyester foil<br>glass with low reflection |
|------------------------|-----------------------------------------------------------------------------------------------------------------------------------------------------------------------------------------------------------------------------------------------------------------------------------|---------------------------------------------------------------------------------------------------------------------------------------|
| Display:               | 4.3" TFT, 480 x 272 pixel<br>LED backlit                                                                                                                                                                                                                                          |                                                                                                                                       |
| LED indication:        | Maximum 21 LEDs,<br>even perfectly readable under direct sunlight                                                                                                                                                                                                                 |                                                                                                                                       |
| Buttons:               | 2 buttons with backlit                                                                                                                                                                                                                                                            |                                                                                                                                       |
| Electrical interfaces: | 16 x digital inputs<br>3 x analogue inputs (R, I, U)<br>2 x Count input (speed, rpm)<br>1 x CAN ISO 11898                                                                                                                                                                         |                                                                                                                                       |
| Supply voltage:        | 836 VDC                                                                                                                                                                                                                                                                           |                                                                                                                                       |
| Ambient temperature:   | -20° C+70                                                                                                                                                                                                                                                                         | °C                                                                                                                                    |
| Storage:               | -30° C+80° C                                                                                                                                                                                                                                                                      |                                                                                                                                       |
| Electrical connection: | Tyco super seal, 26 poles                                                                                                                                                                                                                                                         |                                                                                                                                       |
| Fixing:                | Metal clamps with screws                                                                                                                                                                                                                                                          |                                                                                                                                       |
| Protection class:      | IP67 front, IP65 according to EN 60529                                                                                                                                                                                                                                            |                                                                                                                                       |
| Vibration resistance:  | EN 60068-2-64                                                                                                                                                                                                                                                                     |                                                                                                                                       |
| Shock resistance:      | EN 60068-2-27, EN 60068-2-29                                                                                                                                                                                                                                                      |                                                                                                                                       |
| EMC:                   | EN 12895, EN 13309, DIN 40839-1                                                                                                                                                                                                                                                   |                                                                                                                                       |
| Approval:              | C€                                                                                                                                                                                                                                                                                |                                                                                                                                       |
| Options:               | Video input for camera PAL, 1 Vss, 75 Ohm<br>Second CAN interface ISO 11898<br>CANopen and/or SAE J1939 software interface<br>Real time clock<br>Buzzer<br>Digital outputs (high side switch)<br>Fixing with Snap-in-clamps<br>Electrical connection 34 pole<br>Custom front foil |                                                                                                                                       |