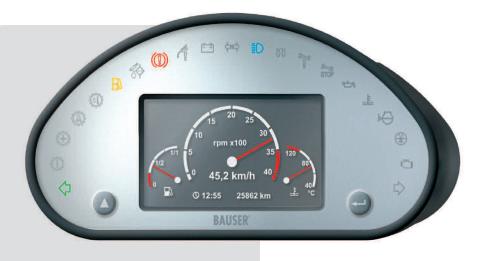

## BAUSER instrument cluster Type 815.1 – colour on the display with TFT Technology

This instrument has a display of 4.3" and disposes upon a resolution of  $480 \times 272$  pixels (further versions on the pages 16 to 21).

Different digital and analogue inputs as well as CAN, CANopen and SAE J1939 interfaces allow the most individual solutions.

The compact solution with day to night switching, 21 LEDs and two backlit buttons, is even suitable for the night operation.